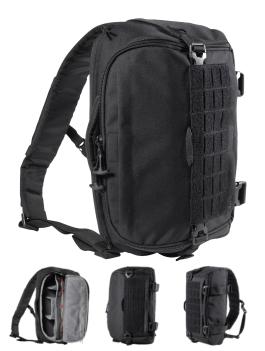

## **PRODUCT DESCRIPTION**

Main compartment dual sided bungee compression & loop-sided panels Cross-body stabilizing shoulder strap system 1050D Nylon fabric resists abrasion and tears Durable Duraflex® hardware Drain holes on bottom panel Rugged self-healing YKK® zippers throughout Fully padded main compartment with 2 adjustable/removable dividers Front laser cut MOLLE platform with loop Imported