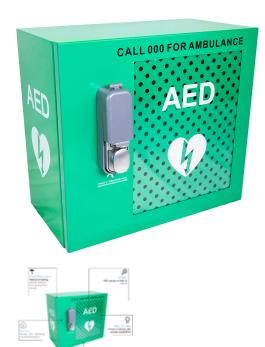

## CARDIACT ALARMED OUTDOOR AED CABINET WITH LOCK 38 X 42 X 22CM

CC-60

## **PRODUCT DESCRIPTION**

AED Alarmed Outdoor Cabinet w/lock 48cm x 47cm x 31cm Weather Rating: IP55

This product is not a substitute for direct medical attention from a healthcare practitioner. Always read the label and follow the directions for use.