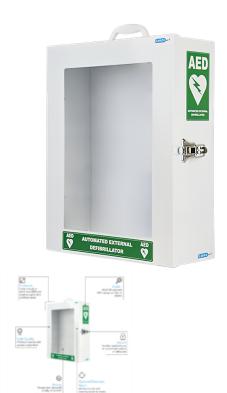

## **PRODUCT DESCRIPTION**

This indoor metal wall cabinet comes with Perspex front and complete with wall brackets. With its ARC approved AED signage, this cabinet ensures that your defibrillator is highly visible, increasing staff awareness and minimising lost time in time of an emergency. This attractive cabinet will also protect your AED from dust and grime.