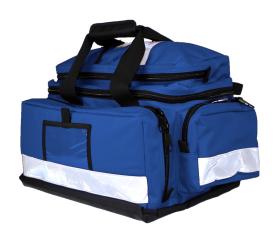

A large blue trauma carry bag with reflective tape, carry handles, multiple pockets and a main compartment with dividers.

Also available in red (ABLR02).

Also available in a larger trauma backpack (ABLR03).