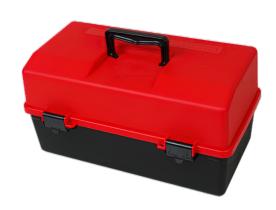

# AEROCASE RED AND BLACK PLASTIC TACKLEBOX WITH 6 TRAYS 30 X 46.5 X 25.4CM

AKP006BR