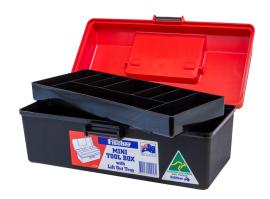

## AEROCASE RED AND BLACK PLASTIC TACKLEBOX WITH LIFTOUT TRAY 15 X 29 X 11.5CM

AKP0051BR

## **PRODUCT DESCRIPTION**

AEROCASE Red and Black Plastic Tacklebox with Liftout Tray 15 x 29 x 11.5cm

This product is not a substitute for direct medical attention from a healthcare practitioner. Always read the label and follow the directions for use.