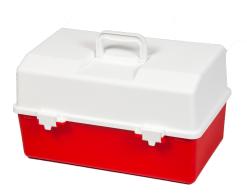

## AEROCASE RED AND WHITE PLASTIC TACKLEBOX WITH 6 TRAYS 30 X 46.5 X 25.4CM

AKP006R

#### **Toolbox Style Plastic Cases**

These top quality plastic toolboxes are made in Australia and feature lift-out or cantilever trays so that all products are visible and readily accessible.

This product is not a substitute for direct medical attention from a healthcare practitioner. Always read the label and follow the directions for use.

# AEROCASE RED AND WHITE PLASTIC TACKLEBOX WITH 6 TRAYS 30 X 46.5 X 25.4CM

AKP006R