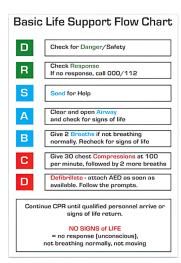

#### **CPR Wall Chart**

A CPR wall chart detailing the most up to date DRSABCD emergency response procedure for vital signs

This product is not a substitute for direct medical attention from a healthcare practitioner. Always read the label and follow the directions for use.