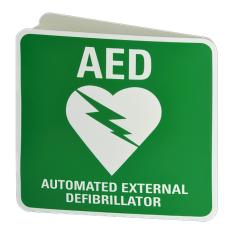

## CARDIACT POLY AED ANGLE BRACKET SIGN 22.5 X

**CA-10** 

#### PRODUCT DESCRIPTION

The Poly AED Angle Bracket Sign is a crucial tool for emergency preparedness, ensuring that an Automated External Defibrillator (AED) can be located swiftly when needed. Crafted from durable die-cut plastic, this sign features a clever folding design that transforms into an angled display, perfect for enhancing visibility in corridors or other areas where a flat sign would be less effective. Its clear, concise, and professional appearance is designed to provide essential information quickly and efficiently.

### **Key Features:**

- Visibility: Angled design allows visibility from multiple directions, ideal for installation in high traffic areas.
- **Durability:** Made with sturdy poly material, suitable for both indoor and outdoor use, and resistant to various weather conditions.
- Ease of Use: Delivered flat with pre-creased lines for simple folding and mounting, facilitating quick setup.
- Compact Size: Each display face measures 225mm x 225mm, making it conspicuous yet unobtrusive.

## **Technical Specifications:**

• Material: Poly plastic

• Dimensions per Face: 225mm x 225mm

• Installation: Can be drilled for permanent mounting on walls or other surfaces

• Configuration: Foldable for easy transportation and storage