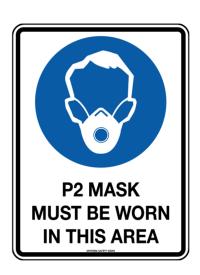

This product is not a substitute for direct medical attention from a healthcare practitioner. Always read the label and follow the directions for use.

AeroSupplies P2 Mask must be worn in this area COVID-19 Poly Sign

## **POLY P2 MASK SIGN 30 X 22.5CM**

5907MP