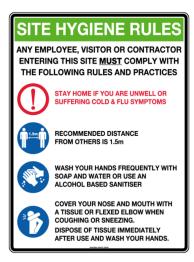

## **POLY SITE HYGIENE RULES SIGN 30 X 22.5CM**

5905MP

## **PRODUCT DESCRIPTION**

First Aid Signage is a critical part of workplace health and safety requirements. Signs must be clear and easy to read and mounted in visible areas.

The Aero Healthcare first aid signage range is comprised of clear and highly visual signs which indicate the location of first aid and/or safety equipment. These sign have been chosen to direct personnel to emergency and first aid related facilities.

This product is not a substitute for direct medical attention from a healthcare practitioner. Always read the label and follow the directions for use.

AeroSupplies Site Hygiene Rules COVID-19 Poly Sign