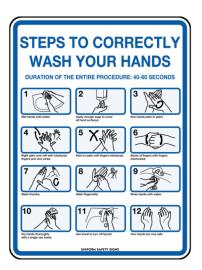

AERO Healthcare

## POLY HAND WASHING STEPS SIGN 30 X 22.5CM

5903MP



## ADDITIONAL INFORMATION

| Weight                | 0.08 kg            |
|-----------------------|--------------------|
| Dimensions            | 30 × 22.5 × 0.2 cm |
| Carton Qty            | 1                  |
| Pricing Unit          | Unit/1             |
| Size                  | 300 x 225mm        |
| Min Order Qty         | 1                  |
| UNSPSC                | 55121718           |
| Tax Schedule          | Taxable            |
| Item Length           | 30                 |
| ltem Width            | 22.5               |
| Item Measurement Unit | cm                 |
| Is Serialized Item    | No                 |
| Is Dangerous Good     | No                 |

## **PRODUCT DESCRIPTION**

First Aid Signage is a critical part of workplace health and safety requirements. Si