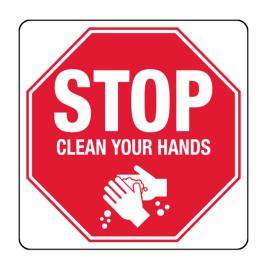

## POLY CLEAN HANDS STOP SIGN 30 X 30CM

5906MP

This product is not a substitute for direct medical attention from a healthcare practitioner. Always read the label and follow the directions for use.

AeroSupplies Stop Clean Your Hands COVID-19 Poly Sign

## **POLY CLEAN HANDS STOP SIGN 30 X 30CM**

5906MP