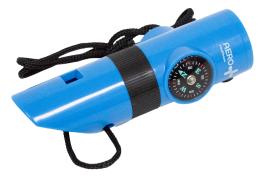

## AEROSUPPLIES SURVIVAL AID (TORCH, WHISTLE, MIRROR, MAGNIFYING GLASS, COMPASS)

ASTW07

## **PRODUCT DESCRIPTION**

AEROSUPPLIES Survival Aid (Torch, Whistle, Mirror, Magnifying Glass, Compass)

This product is not a substitute for direct medical attention from a healthcare practitioner. Always read the label and follow the directions for use.