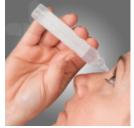

#### **PRODUCT DESCRIPTION**

AEROWASH provides a safe and cleansing remedy for cleaning debris from eyes.

### Easy to Use

• AEROWASH is available in twist off ampoules or in a tear off sachet, both of which are convenient and easy to use in an emergency.

This product is not a substitute for direct medical attention from a healthcare practitioner. Always read the label and follow the directions for use.