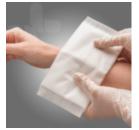

#### Individually packed and sterile

• Dressing packs are available individually on demand in an easy peel sterile pouch to ensure wound cleanliness.