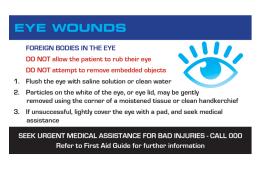

## Eye Wound First Aid Card

An A6 card detailing standard procedures when dealing with eye injuries and wounds.

This product is not a substitute for direct medical attention from a healthcare practitioner. Always read the label and follow the directions for use.