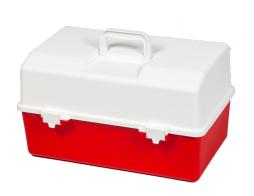

# AEROCASE RED AND WHITE PLASTIC TACKLEBOX WITH 2 TRAY CANTILEVER 16 X 33 X 19CM

AKP001R

#### **PRODUCT DESCRIPTION**

The AeroCase Range of plastic cases caters to a broad range of first aid kit requirements in the industry.

## **Toolbox Style Plastic Cases**

These top quality plastic toolboxes are made in Australia and feature lift-out or cantilever trays so that all products are visible and readily accessible.

This product is not a substitute for direct medical attention from a healthcare practitioner. Always read the label and follow the directions for use.

Plastic Case Red and White 2 Tray