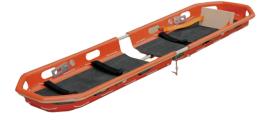

# **AERORESCUE COLLAPSIBLE BASKET STRETCHER**

#### ADDITIONAL INFORMATION

STR-09 is a collapsible basket stretcher designed for patient recovery in emergency situations. It suits environments where lifting and helicopter transport are required. The structure resists fire, corrosion, and wear, and it folds in half for more compact storage and easier handling. It is intended for use where reliable, lightweight transport equipment is essential.

#### Features:

- 12 handholds
- Adjustable foot-securing mechanism
- 22 restraint attachment points
- 4 grommets for accessories
- Tension-hook footplate with 1-strap setup
- Accessories included: Bridle, footplate, 3x restraint straps