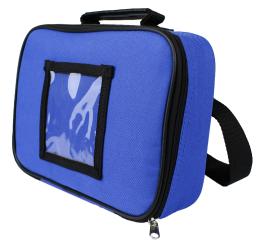

#### ABMB01

A medium sized compact first aid bag with one single front pocket, and a shoulder strap with buckles. Inside is a series of Velcro fastened mesh pockets and plastic sleeves inside the front.

#### Also available in red (<u>RB002</u>).

This product is not a substitute for direct medical attention from a healthcare practitioner. Always read the label and follow the directions for use.

Blue First Aid Bag Medium