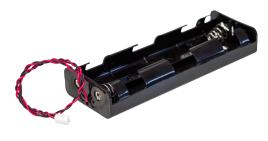

## **BRAYDEN MANIKIN ADULT C BATTERY CASING**

IM13-MA11-AU

## **PRODUCT DESCRIPTION**

Replacement battery casing. Fully compatible with BRAYDEN Manikin models IM13-R, and IM16-R.

This product is not a substitute for direct medical attention from a healthcare practitioner. Always read the label and follow the directions for use.