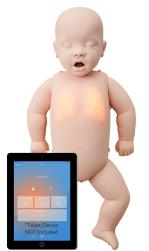

#### **PRODUCT DESCRIPTION**

Brayden Baby Pro resembles the Brayden Baby Advanced in appearance and shares many consumable components. Provides unique intuitive real-time ventilation feedback using lights and sound.

The Brayden Baby Pro also facilitates comprehensive objective/numeric information of infant CPR performance when connected via Bluetooth with the <u>Brayden Online iOS app for iPad</u>.

Its flexibility in use with the Brayden Online product range and added features for scenario use makes it the ideal choice for training infant CPR in both hospital and pre-hospital settings.