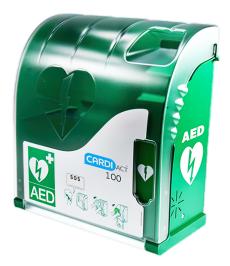

# CARDIACT GREEN OUTDOOR CONNECTED AED CABINET 42 X 38 X 15CM

CC-100W

#### **PRODUCT DESCRIPTION**

#### **Outdoor Wall Cabinet with Alarm & Light for any AED**

#### Click here for more information.

This product is not a substitute for direct medical attention from a healthcare practitioner. Always read the label and follow the directions for use.

Outdoor Wall Cabinet with Alarm & Light for any AED