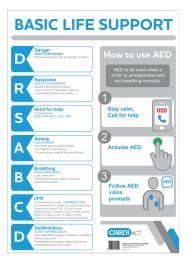

## **PRODUCT DESCRIPTION**

**Size:** 29.7 x 42cm

- Gloss A3 Card
- Includes ANZCOR steps to resuscitation (DRSABCD)
- Also includes generic steps on how to use an AED

This product is not a substitute for direct medical attention from a healthcare practitioner. Always read the label and follow the directions for use.