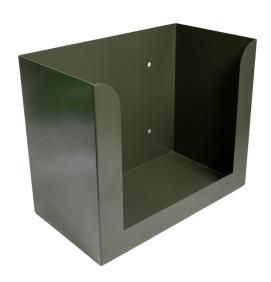

# CARDIACT CR2 AED WALL BRACKET

## PRODUCT DESCRIPTION

CardiAct AED Wall Bracket, made for the LifePak CR 2 range, is a reliable and essential accessory designed to ensure safety and ease in emergency situations. This durable metal bracket offers a simple and straightforward solution for mounting your AED securely to a wall or any suitable surface. With easy installation and adjustable settings, you can position the AED conveniently and access it swiftly whenever needed.

### **Technical Specification:**

• Material: Durable Metal

• Installation: Easy and Simple

• Mounting: Secure Wall or Surface Mounting

• Compatibility: Lifepak CR2 Range

Cardiact AED Wall Bracket suitable for most AED types