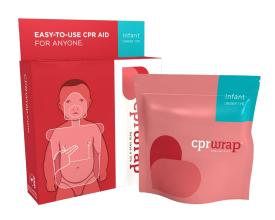

## **PRODUCT DESCRIPTION**

CPRWrap® Aid is an innovative tool that helps make CPR easier. In an emergency, just remove the product from its quick-open package, lay it on the chest of the sudden cardiac arrest (SCA) victim, and follow the simple instructions.

Made with a non-woven fabric that is eco-friendly, this is more than a CPR mask. It provides visual prompts to guide the rescuer through the AHA-recommended steps of CPR. To ensure sanitary protection, the non-woven chest overlay includes a mouth-to-mouth, one-way breathing barrier, and face shield.

- Step-by-step guide for the four AHA-recommended steps
- Visual guides ensure proper hand placement
- One-way valve mouth barrier protects from contaminants
- Non-woven (eco friendly) fabric
- Easy-to-open package for quick access in a medical emergency

## **CPRWRAP INFANT CPR AID**

ISV3V3

- AED compatible
- Bilingual (ENG/SPAN)
- For ages 12 months and under

| Aid Size | Product Dimensions | Pouch Measurements | Pouch Weight |
|----------|--------------------|--------------------|--------------|
| Adult    | 16" W x 31.5" H    | 3.5" W x 3.5" H    | 1.4 oz       |
| Child    | 9.4" W x 23" H     | 3.5" W x 3.5" H    | 0.8 oz       |
| Infant   | 8" W x 14.8" H     | 3.5" W x 3.5" H    | 0.4 oz       |