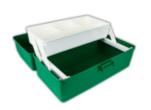

## **Toolbox Style Plastic Cases**

These top quality plastic toolboxes are made in Australia and feature lift-out or cantilever trays so that all products are visible and readily accessible.

This product is not a substitute for direct medical attention from a healthcare practitioner. Always read the label and follow the directions for use.

Plastic Case Green 1 Tray