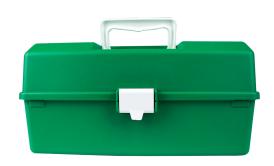

# AEROCASE GREEN PLASTIC TACKLEBOX WITH 1 TRAY 16 X 33 X 19CM

**AKP001** 

#### **PRODUCT DESCRIPTION**

The AeroCase Range of plastic cases caters to a broad range of first aid kit requirements in the industry.

## **Toolbox Style Plastic Cases**

These top quality plastic toolboxes are made in Australia and feature lift-out or cantilever trays so that all products are visible and readily accessible.

This product is not a substitute for direct medical attention from a healthcare practitioner. Always read the label and follow the directions for use.

Plastic Case Green 1 Tray