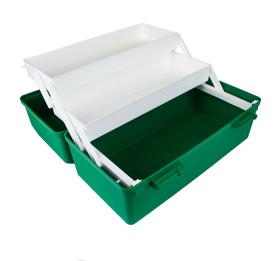

## **Toolbox Style Plastic Cases**

These top quality plastic toolboxes are made in Australia and feature lift-out or cantilever trays so that all products are visible and readily accessible.

This product is not a substitute for direct medical attention from a healthcare practitioner. Always read the label and follow the directions for use.

Plastic Case Green 2 Tray

## AEROCASE GREEN PLASTIC TACKLEBOX WITH 2 TRAYS 20 X 40 X 23CM

**AKP002**