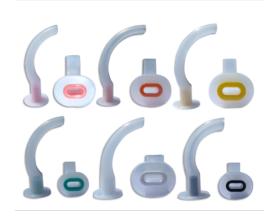

## **PRODUCT DESCRIPTION**

The Guedel Airway set of 6 is an essential tool for maintaining an open airway in unconscious patients. The Guedel Airway prevents occlusion due to tongue relaxation and feature a central lumen that accommodates various suction catheters. The airways are color-coded for easy size identification and feature a thickened area that acts as a bite block, protecting the airway from biting. The set includes airways in sizes ranging from neonatal to large adult, making it a versatile and comprehensive solution for a variety of patients.