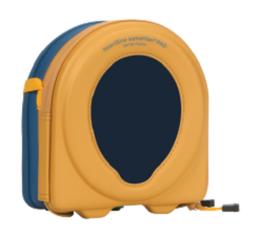

## **PRODUCT DESCRIPTION**

Replacement Heartsine Carry Case is suitable for the entire Heartsine Range, providing added protection and movability.

The Heartsine Case has two separate compartments, the first protecting the AED, and the second enclosed compartment allowing you to have a prep-kit, data cable and other essential items where ever you take your Defib.