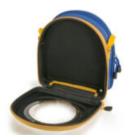

## **PRODUCT DESCRIPTION**

Replacement Heartsine Carry Case is suitable for the entire Heartsine Range, providing added protection and movability.

The Heartsine Case has two separate compartments, the first protecting the AED, and the second enclosed compartment allowing you to have a prep-kit, data cable and other essential items where ever you take your Defib.