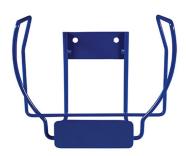

# HEARTSINE WIRE SAMARITAN AED WALL BRACKET 14 X 13 X 13CM

PAD-CAB-02

## PRODUCT DESCRIPTION

Robust wire wall bracket to suit HeartSine Samaritan AEDs (350P/360P/500P)

PAD Wire Wall Bracket