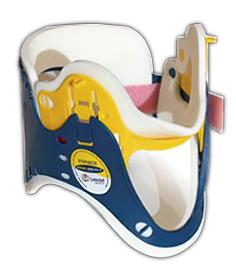

## **PRODUCT DESCRIPTION**

Laerdal Paediatric Stifneck Collar Select - Adjustable

Also available in **Adult** version.

This product is not a substitute for direct medical attention from a healthcare practitioner. Always read the label and follow the directions for use.

Laerdal Stifneck Collar Select - Adjustable