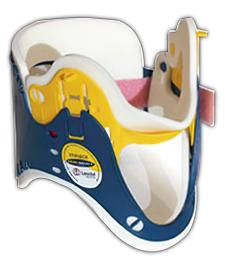

LAERDAL ADJUSTABLE STIFNECK COLLAR - ADULT

**CCL-SS** 

## **PRODUCT DESCRIPTION**

Laerdal Adult Stifneck Collar Select - Adjustable

Also available in <u>pediatric</u> option.

This product is not a substitute for direct medical attention from a healthcare practitioner. Always read the label and follow the directions for use.