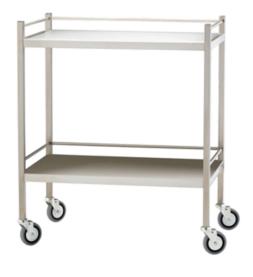

### **Medical/Instrument Trolleys**

These units provide a sturdy surface and storage for medical supplies of instruments. Stainless steel construction makes for a durable, aesthetic and easy to disinfect finish. Supplied flat packed with minor assembly required.

## **Product Features:**

- Guard rails to 3 sides of 2 shelves
- High quality 304 grade stainless steel
- Safety fold to all edges
- Rubber wheels, front 2 locking

Large Trolley with Rails