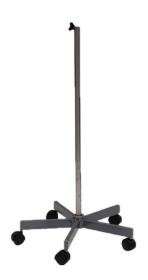

## MOBILE BASE FOR MAGNIFYING LAMP

ACR05-MB

## **Magnifying Lamp**

A magnifying lamp is integral to accurately diagnose and treat small injuries and provide sufficient light for casualty treatment.

The mobile base fits onto the Magnifying Lamp (ACR05-ML).