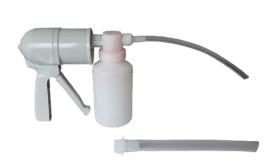

## PRODUCT DESCRIPTION

Light and portable suction unit. Can be used with one-handed operation which leaves the other hand free to perform important tasks.

Features a knob to adjust the suction pressure (50% can produce 300mmHG vacuum, while 100% can reach 600mmHG).