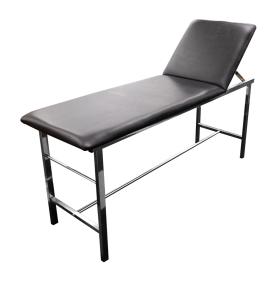

#### **Examination Table**

A medical examinations table is integral to patient comfort while suffering from injury, trauma or shock. An adjustable back allows the patient to be seated as required. Supplied flat packed with minimal assembly required. AERO Examination tables use a MDF backing not a pine for superior strength and durability.

This product is not a substitute for direct medical attention from a healthcare practitioner. Always read the label and follow the directions for use.

Medical Examination Table with Adjustable Back