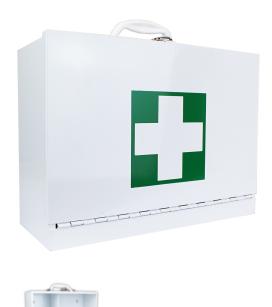

## AEROCASE SMALL DROP FRONT METAL CABINET 34 X 25 X 15CM

**AKM005** 

## **PRODUCT DESCRIPTION**

The small AeroCase wall mountable cabinet is perfect for small workplaces or homes with limited space. With its compact design and key latch, this cabinet is ideal for storing essential first-aid supplies and equipment.

The AEROCASE Small Drop Front Metal Cabinet 34 x 25 x 15cm is a compact and convenient solution for storing first aid supplies.

With its metal construction and drop-down cabinet door, this cabinet is perfect for small workplaces or industrial settings.

## AEROCASE SMALL DROP FRONT METAL CABINET 34 X 25 X 15CM

**AKM005** 

Metal Cabinet Small Drop Front