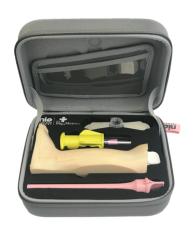

## PRODUCT DESCRIPTION

The NIO Infant™ Simulation offers an unrivalled IO simulation experience. Its training leg includes two interchangeable bone models for varying bone density, allowing users to learn and experience first-hand an IO device.

#### **FEATURES:**

- NIO-I SIM
- Infant Training Leg
- (x3) NIO Infant Fixation demo dressing (non-adhesive)
- Bone model white simulates young infant bone
- Bone model pink simulates older infant/toddler bone
- The bone model within the training leg can be rotated to allow for additional training attempts. The bone model is suitable for fluid administration