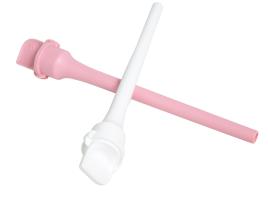

## **PRODUCT DESCRIPTION**

- Simulates older infant (pink) and younger infant (white) bone
- Rotatable for multiple training attempts
- Bone density allows for realistic feel for users
- Suitable for fluid administration

This product is not a substitute for direct medical attention from a healthcare practitioner. Always read the label and follow the directions for use.

NIO SIM Infant bone models: Bone Model white (1) / Bone model pink (1)