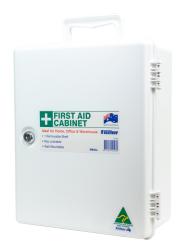

## AEROCASE SMALL WHITE PLASTIC CABINET WITH KEY LATCH 26 X 32 X 14CM

**AKP0031** 

## **PRODUCT DESCRIPTION**

The small AeroCase wall mountable cabinet is perfect for small workplaces or homes with limited space. With its compact design and key latch, this cabinet is ideal for storing essential first-aid supplies and equipment.

This small white plastic cabinet with key latch is perfect for storing essential first aid supplies and equipment. With its compact design and internal compartments, this cabinet is ideal for small workplaces or homes with limited space.

This product is not a substitute for direct medical attention from a healthcare practitioner. Always read the label and follow the directions for use.

Plastic Cabinet White