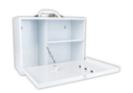

Internal compartments allow for the separating of items and better organisation of medications and first aid products.

A drop-down cabinet door also conveniently doubles as a shelf allowing for space to organise items during an emergency.