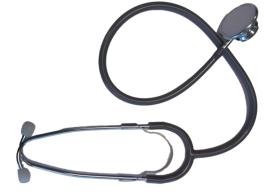

## STETHOSCOPE DUAL HEAD ECONOMY BLACK

M1515BK

## **PRODUCT DESCRIPTION**

Stethoscope Dual Head Economy Black

This product is not a substitute for direct medical attention from a healthcare practitioner. Always read the label and follow the directions for use.