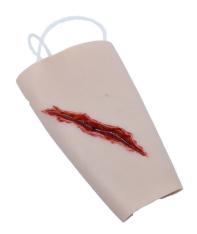

## TRAUMASIM WEARABLE JAGGED LACERATION - FOREARM - W/ BLEEDING CAPACITY

SWK10B

## **PRODUCT DESCRIPTION**

TraumaWear has been specifically designed for use where trainers do not have the time or ability to provide intricate moulage and allow easy/quick application and removal of wounds or injuries that can be enhanced realistically & quickly using Stage Blood or Fresh Scab. A variety of wounds & injuries are available, including the option for bleeding capability via inbuilt tubing to pump or syringe, plus 11 Skin Colours.

- Wearble wound with bleeding tube
- 20ml Syringe
- User guide

This product is not a substitute for direct medical attention from a healthcare practitioner. Always read the label and follow the directions for use.