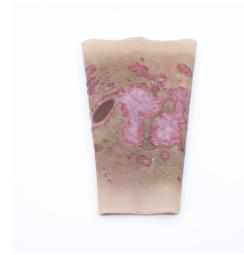

## **PRODUCT DESCRIPTION**

TraumaWear has been specifically designed for use where trainers do not have the time or ability to provide intricate moulage and allow easy/quick application and removal of wounds or injuries that can be enhanced realistically & quickly using Stage Blood or Fresh Scab. A variety of wounds & injuries are available, including the option for bleeding capability via inbuilt tubing to pump or syringe, plus 11 Skin Colours.