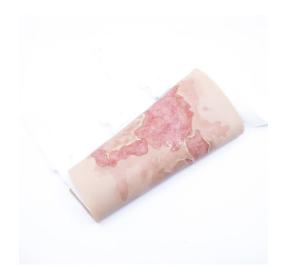

## PRODUCT DESCRIPTION

TraumaWear has been specifically designed for use where trainers do not have the time or ability to provide intricate moulage and allow easy/quick application and removal of wounds or injuries that can be enhanced realistically & quickly using Stage Blood or Fresh Scab. A variety of wounds & injuries are available, including the option for bleeding capability via inbuilt tubing to pump or syringe, plus 11 Skin Colours.