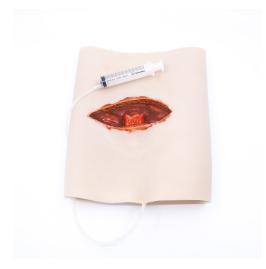

## **PRODUCT DESCRIPTION**

TraumaWear has been specifically designed for use where trainers do not have the time or ability to provide intricate moulage and allow easy/quick application and removal of wounds or injuries that can be enhanced realistically & quickly using Stage Blood or Fresh Scab. A variety of wounds & injuries are available, including the option for bleeding capability via inbuilt tubing to pump or syringe, plus 11 Skin Colours.