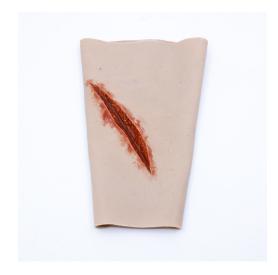

## TRAUMASIM WEARABLE SHARP LACERATION - FOREARM

SWK09

## PRODUCT DESCRIPTION

TraumaWear has been specifically designed for use where trainers do not have the time or ability to provide intricate moulage and allow easy/quick application and removal of wounds or injuries that can be enhanced realistically & quickly using Stage Blood or Fresh Scab. A variety of wounds & injuries are available, including the option for bleeding capability via inbuilt tubing to pump or syringe, plus 11 Skin Colours.