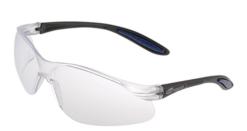

## PRODUCT DESCRIPTION

The Vortex Safety Glasses are a sleek unisex, comfortable polycarbonate spectacles.

This product is not a substitute for direct medical attention from a healthcare practitioner. Always read the label and follow the directions for use.

**Clear Safety Spectacles** 

## **CLEAR SAFETY GLASSES**

SG002