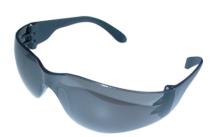

## PRODUCT DESCRIPTION

The Vortex Safety Glasses are a sleek unisex, comfortable polycarbonate spectacles, smoked for reduced eye strain.

This product is not a substitute for direct medical attention from a healthcare practitioner. Always read the label and follow the directions for use.

**Smoked Safety Spectacles** 

## **SMOKED SAFETY GLASSES**

SG001